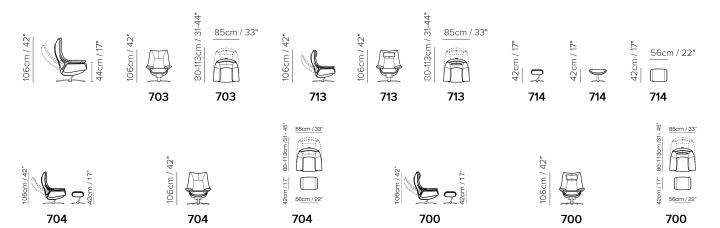

# Casual Queen 603Q



■ Vers. 703



■ Vers. 703



# NATUZZI ITALIA

## Casual Queen 603Q

### **SCHEMATICS**



### NATUZZI ITALIA

### Casual Queen 603Q

#### **TECHNICAL INFORMATION**

| *        | COVERING | Leather 🗸          | Soft Cover                                       |                                         |              |                                      |
|----------|----------|--------------------|--------------------------------------------------|-----------------------------------------|--------------|--------------------------------------|
| <b>*</b> | LEGS     | Wood               | Metal<br>🔽                                       | Plastic                                 | Castors      | Upholstered                          |
| 4        | FILLING  | F                  | iber Sea<br>foam<br>feather/Fiber Mix<br>feather | it cushion Fiber Foam Feather/Fiber Mix | Back cush