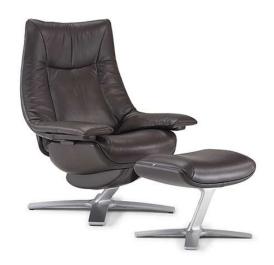

# Casual Queen 603Q



■ Vers. 703



■ Vers. 703



# NATUZZI ITALIA

## Casual Queen 603Q

### **SCHEMATICS**



### NATUZZI ITALIA

### Casual Queen 603Q

#### **TECHNICAL INFORMATION**

| *        | COVERING | Leather 🗸          | Soft Cover                                       |                                         |              |                                      |
|----------|----------|--------------------|--------------------------------------------------|-----------------------------------------|--------------|--------------------------------------|
| <b>*</b> | LEGS     | Wood               | Metal<br>🔽                                       | Plastic                                 | Castors      | Upholstered                          |
| 4        | FILLING  | F                  | iber Sea<br>foam<br>feather/Fiber Mix<br