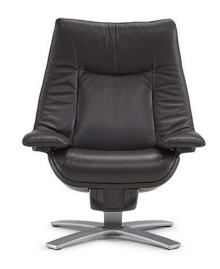

# Casual Queen 603Q



■ Vers. 703



■ Vers. 703



# NATUZZI ITALIA

## Casual Queen 603Q

### **SCHEMATICS**



### NATUZZI ITALIA

### Casual Queen 603Q

#### **TECHNICAL INFORMATION**

| *        | COVERING | Leather 🗸          | Soft Cover                                       |                                         |              |                                      |
|----------|----------|--------------------|--------------------------------------------------|-----------------------------------------|--------------|--------------------------------------|
| <b>*</b> | LEGS     | Wood               | Metal<br>🔽                                       | Plastic                                 | Castors      | Upholstered                          |
| 4        | FILLING  | F                  | iber Sea<b