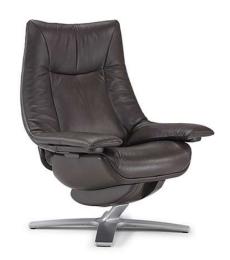

# Casual Queen 603Q



■ Vers. 703



■ Vers. 703



# NATUZZI ITALIA

## Casual Queen 603Q

### **SCHEMATICS**



### NATUZZI ITALIA

### Casual Queen 603Q

#### **TECHNICAL INFORMATION**

| *        | COVERING | Leather 🗸          | Soft Cover                                       |                                         |              |                                      |
|----------|----------|--------------------|--------------------------------------------------|-----------------------------------------|--------------|--------------------------------------|
| <b>*</b> | LEGS     | Wood               | Metal<br>🔽                                       | Plastic                                 | Castors      | Upholstered                          |
| 4        | FILLING  | F                  | iber Sea<br>foam<br>feath